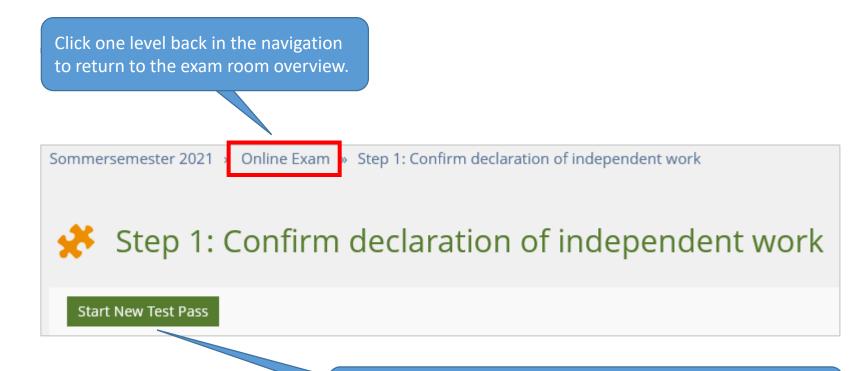

**1.** Now you can start the exam.

2. If necessary, create a document in which you answer the exam questions.

Please note your examiner's requirements for the documents you need to turn in (number of files, file format).

If there are no requirements, we recommend saving the exam document as a **PDF file**. ("save as" → file type "pdf")

### Please note:

ILIAS does not update the remaining time automatically! You will need to reload the page in order to update this information.

Start Time Today, 10:00

Edit Until Today, 11:30

Remaining Working Time 33 Minutes, 36 Seconds

## YOUR SUBMISSION

Submitted Files

You have not submitted any files.

Hand In

**3.** Click "hand in" to upload your work.

We wish you all the best for the exam(s)!

Your e-learning team