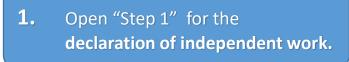

# Step 1: Confirm declaration of independent work

Start the Test

**1.** Read the declaration of independent work. (Scroll down for the English translation).

2. Scroll down to the very bottom and tick the box to confirm the declaration of independent work.

You can only access the exam document(s) after you have confirmed the declaration of independent work.

Finish the Test

**3.** Scroll back to the top and click "finish the test".