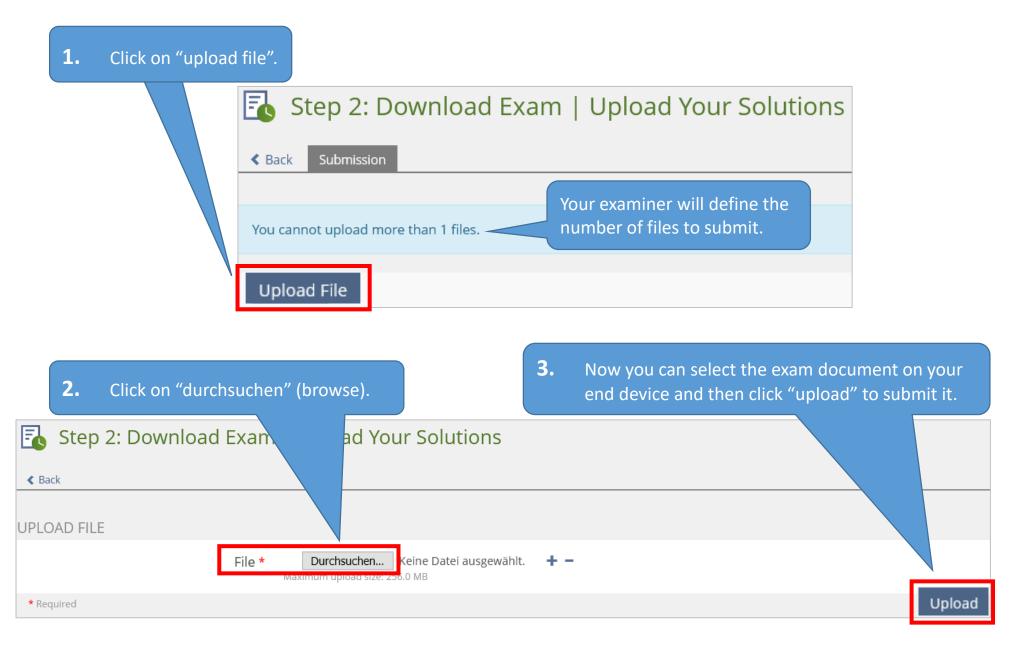

## YOUR SUBMISSION

Submitted Files

You have not submitted any files.

Hand In

**3.** Click "hand in" to upload your work.

We wish you all the best for the exam(s)!

Your e-learning team