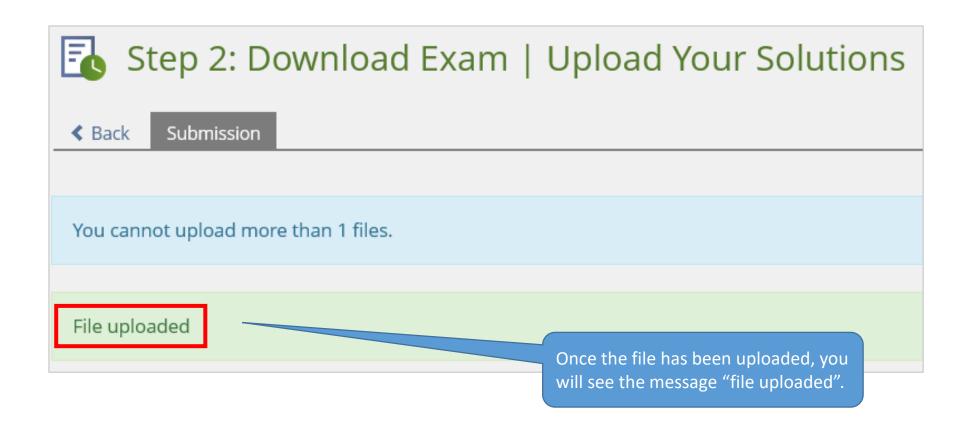

## YOUR SUBMISSION

Submitted Files

You have not submitted any files.

Hand In

**3.** Click "hand in" to upload your work.

We wish you all the best for the exam(s)!

Your e-learning team