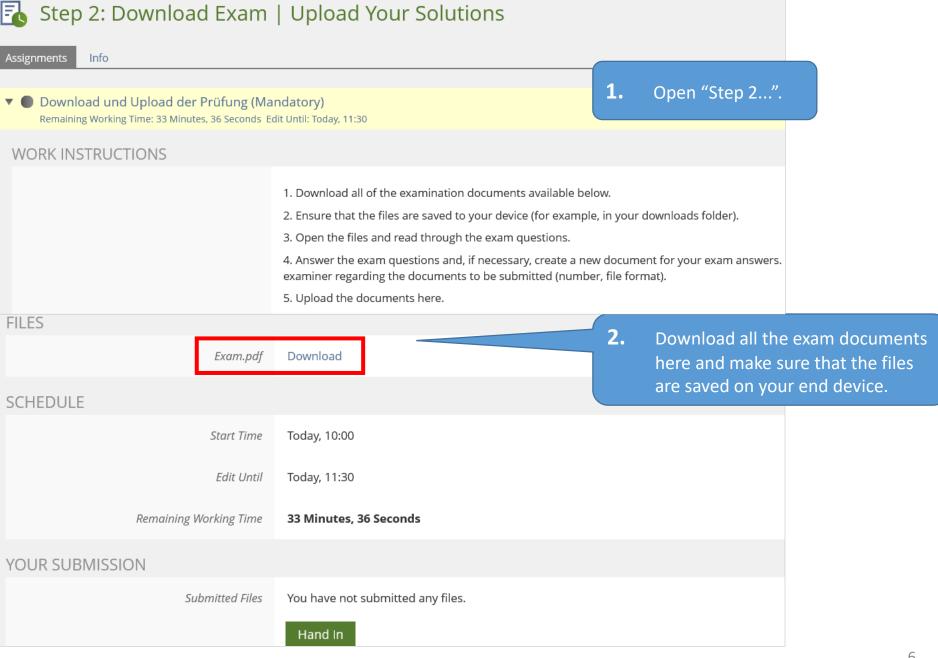

**1.** Now you can start the exam.

2. If necessary, create a document in which you answer the exam questions.

Please note your examiner's requirements for the documents you need to turn in (number of files, file format).

If there are no requirements, we recommend saving the exam document as a **PDF file**. ("save as" → file type "pdf")

### Please note:

ILIAS does not update the remaining time automatically! You will need to reload the page in order to update this information.

Start Time Today, 10:00

Edit Until Today, 11:30

Remaining Working Time 33 Minutes, 36 Seconds

## YOUR SUBMISSION

Submitted Files

You have not submitted any files.

Hand In

**3.** Click "hand in" to upload your work.

We wish you all the best for the exam(s)!

Your e-learning team